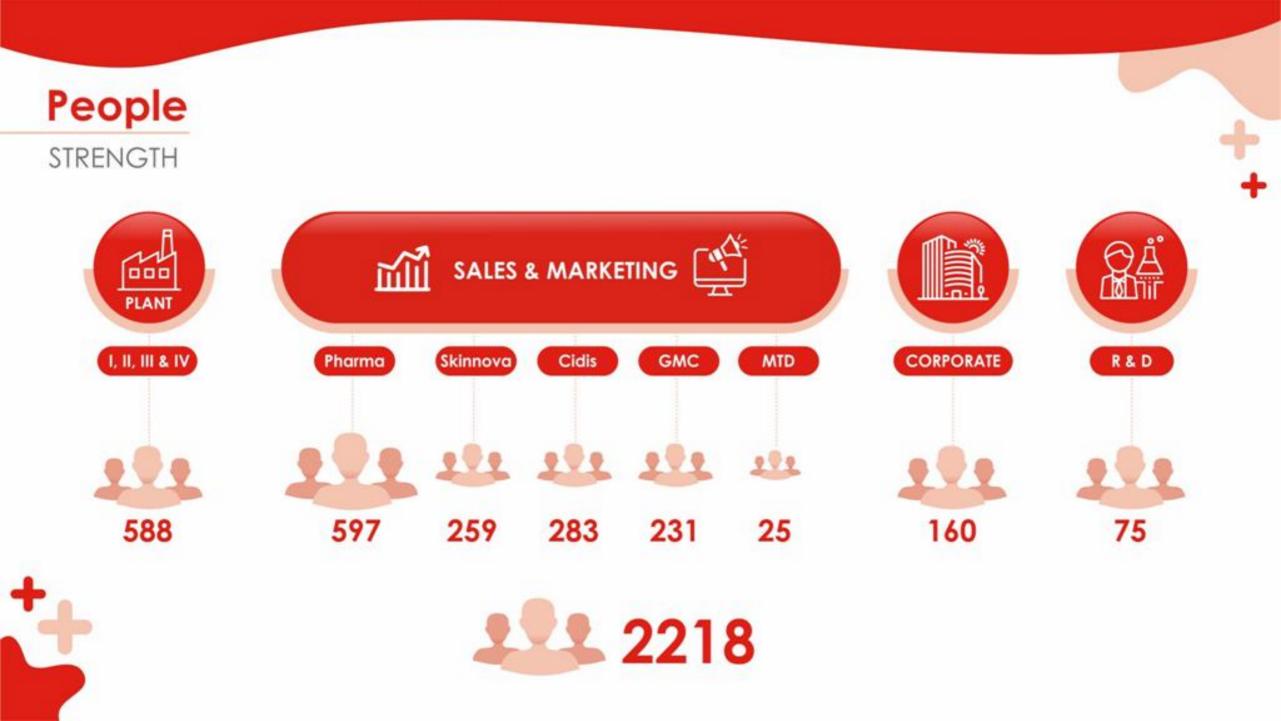

# apex

Started in 1978, apex is a pharmaceutical manufacturing and marketing company headquarter in Chennai, India.

The company products are available in Oral Solids, Oral Liquids and Topical dosage forms.

Enjoying brand leadership in Nutraceuticals and Dietary Supplements segment in India.

The company's branded formulations also are exported to more than 25 countries.















#### PLANT 1

- Manufacture Solid Oral dosage forms & Topicals (Steroidal & Non-steroidal).
- Conforms to WHO-GMP, GLP and global Regulatory requirements and EU-GMP for topical non-steroidal formulation.
  - Area : 77,500 square feet
  - Annual production capacity
    - Tubes : 52.5 million
    - Tablets : 840 million
    - Capsules : 120 million
- Dedicated lines for steroidal and non-steroidal products manufacture.

#### <u>PLANT 2</u>

- Manufacture Solid Oral dosage forms (Tablets & Capsules)
- Accredited by UK-MHRA & conforms to US FDA&TGA norms.
  - Area : 40,000 square feet
  - Annual production capacity
    - Tablets : 300 million
    - Capsules : 160 million

#### PLANT 3

- Manufacture Oral Liquid dosage forms
- Conforms to PIC/S audit, WHO-GMP, GLP
  - Area :17,500 square feet