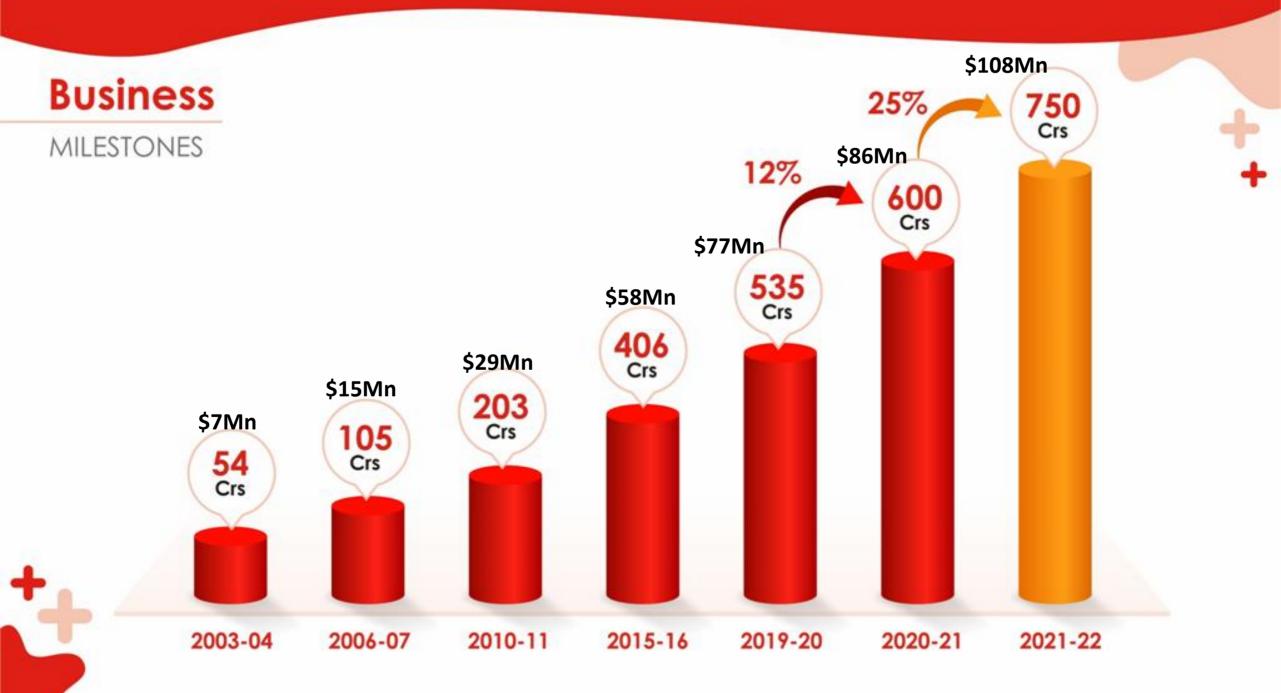

# apex

Started in 1978, apex is a pharmaceutical manufacturing and marketing company headquarter in Chennai, India.

The company products are available in Oral Solids, Oral Liquids and Topical dosage forms.

Enjoying brand leadership in Nutraceuticals and Dietary Supplements segment in India.

The company's branded formulations also are exported to more than 25 countries.















#### PLANT 1

- Manufacture Solid Oral dosage forms & Topicals (Steroidal & Non-steroidal).
- Conforms to WHO-GMP, GLP and global Regulatory requirements and EU-GMP for topical non-steroidal formulation.
  - Area : 77,500 square feet
  - Annual production capacity
    - Tubes : 52.5 million
    - Tablets : 840 million
    - Capsules : 120 million
- Dedicated lines for steroidal and non-steroidal products manufacture.

#### <u>PLANT 2</u>

- Manufacture Solid Oral dosage forms (Tablets & Capsules)
- Accredited by UK-MHRA & conforms to US FDA&TGA norms.
  - Area : 40,000 square feet
  - Annual production capacity
    - Tablets : 300 million
    - Capsules : 160 million

#### PLANT 3

- Manufacture Oral Liquid dosage forms
- Conforms to PIC/S audit, WHO-GMP, GLP
  - Area :17,500 square